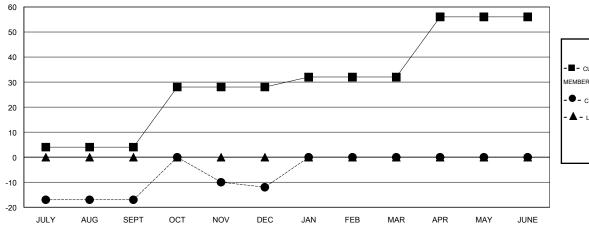

## GOALS AND ACTUAL MEMBERS CUMULATIVE

| -=-  | CURRENT YEAR GOALS FOR NEW |
|------|----------------------------|
| мемв | ERS                        |

 CURRENT YEAR ACTUAL MEMBERS - LAST YEAR ACTUAL MEMBERS